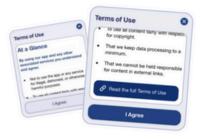

#### Step 3

After you register, you will be asked to read and agree to the Terms and Conditions. After reading and scrolling to the bottom, the 'I agree' button will be available to tap.