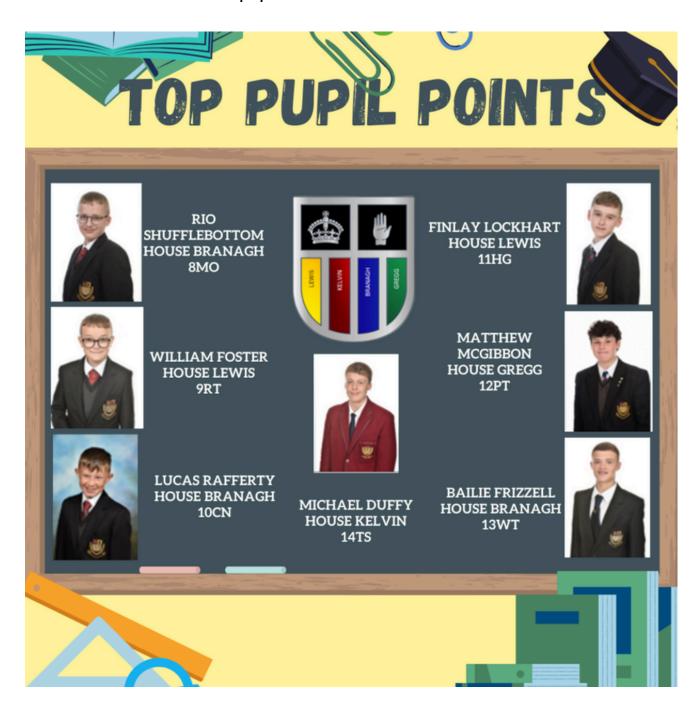

#### **House Points**

WELL DONE to our top point achievers in each house this week.