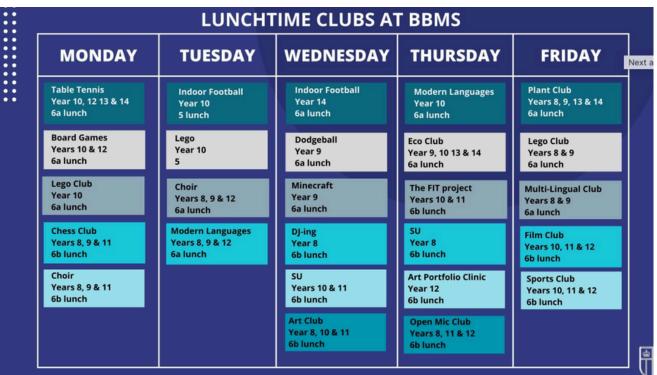

### Clubs @ BBMS

| THECDAY                                                                                                                                                                              |                                                                                                                                                  |                                                                                                                                                                                                                                                                                      |  |
|--------------------------------------------------------------------------------------------------------------------------------------------------------------------------------------|--------------------------------------------------------------------------------------------------------------------------------------------------|--------------------------------------------------------------------------------------------------------------------------------------------------------------------------------------------------------------------------------------------------------------------------------------|--|
| TUESDAY                                                                                                                                                                              | WEDNESDAY                                                                                                                                        | THURSDAY                                                                                                                                                                                                                                                                             |  |
| Homework Club All year groups 2.00 - 2.40 Rm. 128  Football Year 8 2.15 - 3.20 Mt Pleasant  Basketball Year 12 2.00 - 2.40 Games Hall  Maths Club All year groups 2.00 - 2.40 Rm 106 | Homework Club<br>All year groups<br>3.20 - 4.00<br>Rm. 128                                                                                       | Homework Club All year groups 2.40 - 3.30 Rm. 128  Football Year 9 2.50 - 3.50 Mt. Pleasant                                                                                                                                                                                          |  |
|                                                                                                                                                                                      | History Club<br>All year groups<br>3.20 - 4.00<br>Rm246                                                                                          |                                                                                                                                                                                                                                                                                      |  |
|                                                                                                                                                                                      | Rugby<br>All Year groups<br>3.20-4.30<br>Mt. Pleasant                                                                                            | Cookery Club<br>All year groups<br>2.40-3.40<br>HE Rooms                                                                                                                                                                                                                             |  |
| o Club<br>ear groups<br>- 2.40<br>140                                                                                                                                                | Maths Club<br>All year groups<br>3.20 - 4.00<br>Rm 109                                                                                           | Badminton<br>All year groups<br>2.40-3.40<br>Games Hall                                                                                                                                                                                                                              |  |
|                                                                                                                                                                                      | nework Club ear groups - 2.40 128 cball - 8 - 3.20 cleasant cetball r 12 - 2.40 nes Hall chs Club ear groups - 2.40 106 c Club ear groups - 2.40 | Homework Club ear groups -2.40 128  sball -8 -3.20 leasant  ketball -12 -2.40 nes Hall  sclub ear groups -2.40  Club ear groups -2.40  Maths Club All year groups 3.20 - 4.00 Rm246  Rugby All Year groups 3.20-4.30 Mt. Pleasant  Maths Club All year groups 3.20-4.30 Mt. Pleasant |  |