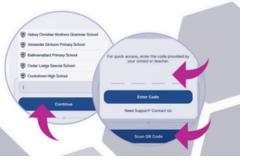

#### Step 4

To add your school, type it in within the search bar and tap 'Continue'.

You will then be asked to input the Entry Code that you have received from your school. Type in your code and tap 'Submit'.

You'll be asked to confirm this by tapping 'Continue'. To scan a QR Code instead of your Entry Code, tap 'Scan QR Code'.