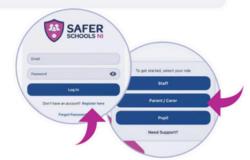

### Safer School App

Please see the information below on how to download the Safer Schools NI app. The code for Parents/Carers of BBMS pupils is 4609.

#### Step 1

If you haven't already, please create an account by clicking 'Parent/Carer' on the login screen of your App.