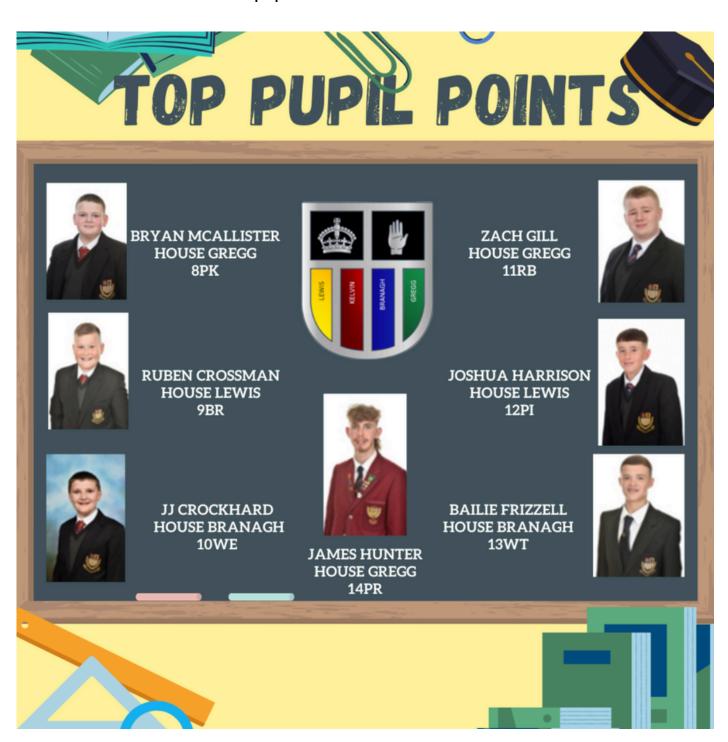

#### **House Points**

WELL DONE to our top point achievers in each house this week.